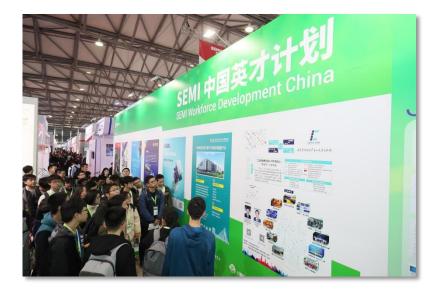

## WFD Pavilion at SEMICON China — WFD Wall

semi

# WFD Pavilion at SEMICON China — WFD Wall

• Engineers and teachers introduced the details of WFD Wall to students to make them learn more about semiconductor industry.