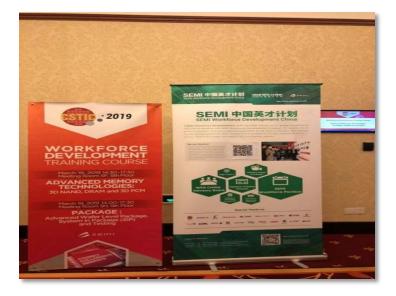

# Industry Training Courses at SEMICON China

- 2 topics of WFD training courses were arranged at SEMICON China 2019:
  - > Memory: 3D NAND, DRAM, Crosspoint, **95 attendees**.
  - > Package: Advance wafer level package, system in package(SIP) and testing, 114 attendees.

# Industry Image Campaign — Roll-up and Flyer

- SEMI WFD China roll-up were set up at meetings, IC China Exhibition, CSTIC, and CXO Talent Forum.
- Flyers were distributed to students and engineers during SEMICON China.