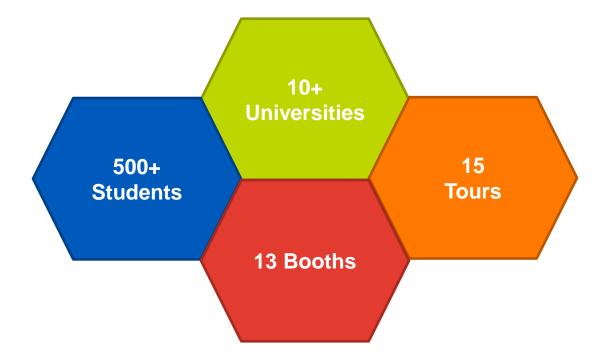

# WFD Pavilion at SEMICON China — Student Tour

### WFD Pavilion at SEMICON China — Student Tour