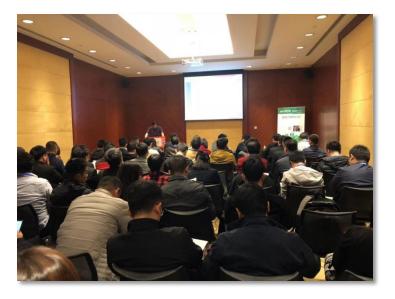

# Industry Training Courses at SEMICON China

- 2 topics of WFD training courses were arranged at SEMICON China 2019:
  - > Memory: 3D NAND, DRAM, Crosspoint, **95 attendees**.
  - > Package: Advance wafer level package, system in package(SIP) and testing, 114 attendees.