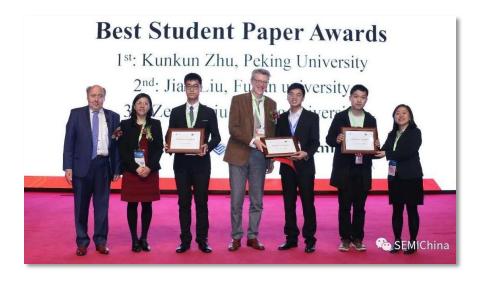

# College & University Connection —Best Student & Young Engineer Paper Awards

 Best Student and Young Engineer Paper Awards were recognized during SEMICON China.